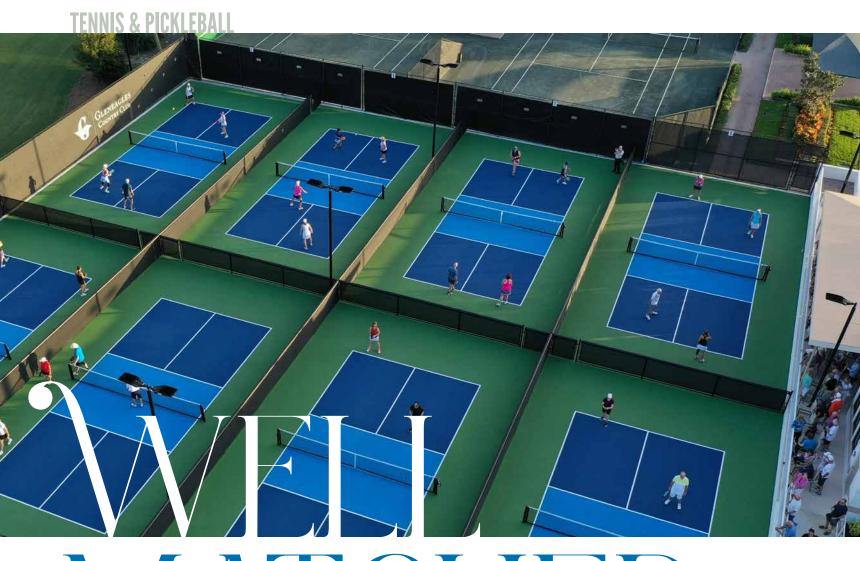

#### FEATURED EVENTS

A full schedule of league play, plus social mixers and events for Tennis members only: this is the place where your racket dreams come true! See Pro Shop for complete calendar.

## **Find Your Game**

From pros to beginners picking up the racket for the first time, the Gleneagles Tennis & Pickleball Center has high-quality competition and training for all skill levels. Our 8-court Pickleball Complex opened in December 2022 alongside our 19 tennis courts to allow members to enjoy competitive leagues and social play.