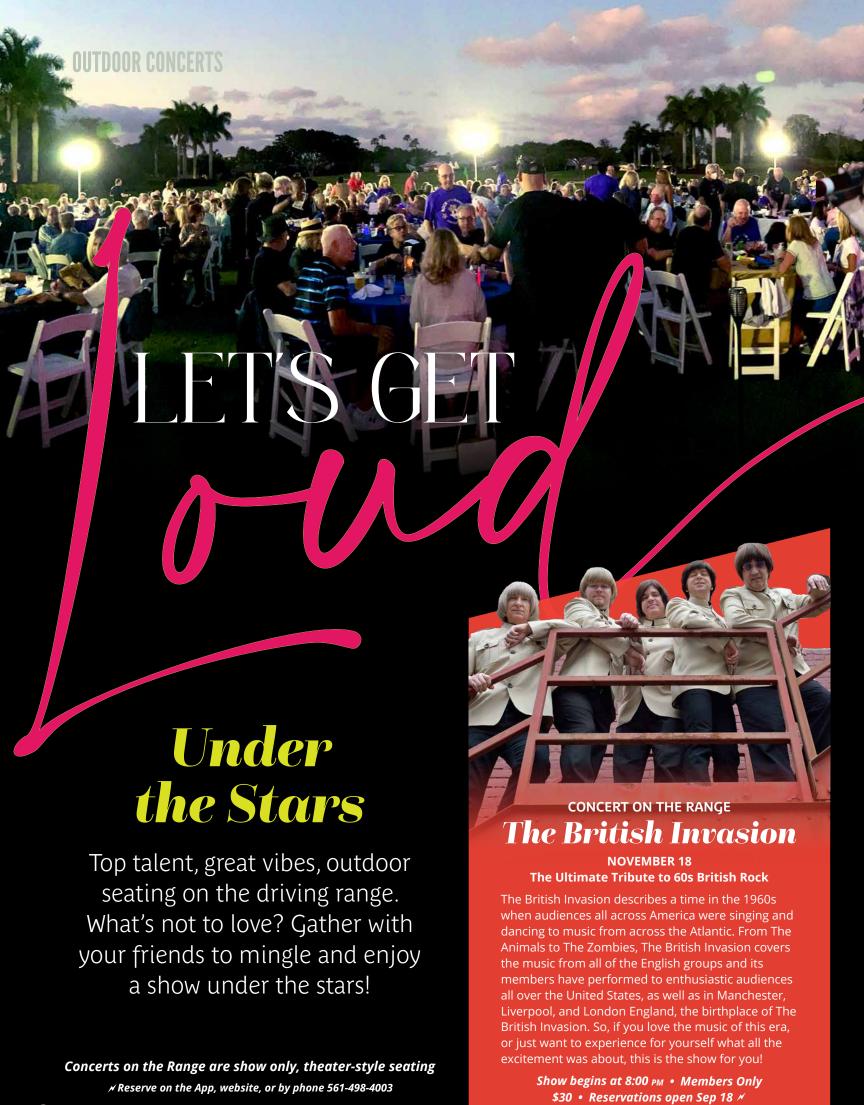

Florida winter weather is extraordinary. It provides the perfect setting for all your favorite outdoor social activities, including our outdoor concert series, which will return for the fourth season. There is not much better than enjoying live music with your friends while dancing and singing in perfect weather.

# The BOSS Project FEBRUARY 24 | Gleneagles, we are Born to Run! We continue our legendary history of hosting our very own rock concert on the driving range. Take a stroll down Thunder Road and rock out as we create our own unique music festival with great food and entertainment. We welcome you to see the BOSS Project, the top Bruce Springsteen tribute band in Florida. They're sure to have you Dancing in the Dark all night long! Dinner Seating begins at 5:00 p.m. Show begins at 7:30 p.m. \$65, includes dinner & concert • Members Only Lottery Due Jan. 24 \* \$ Lottery by App, phone, or form at Concierge