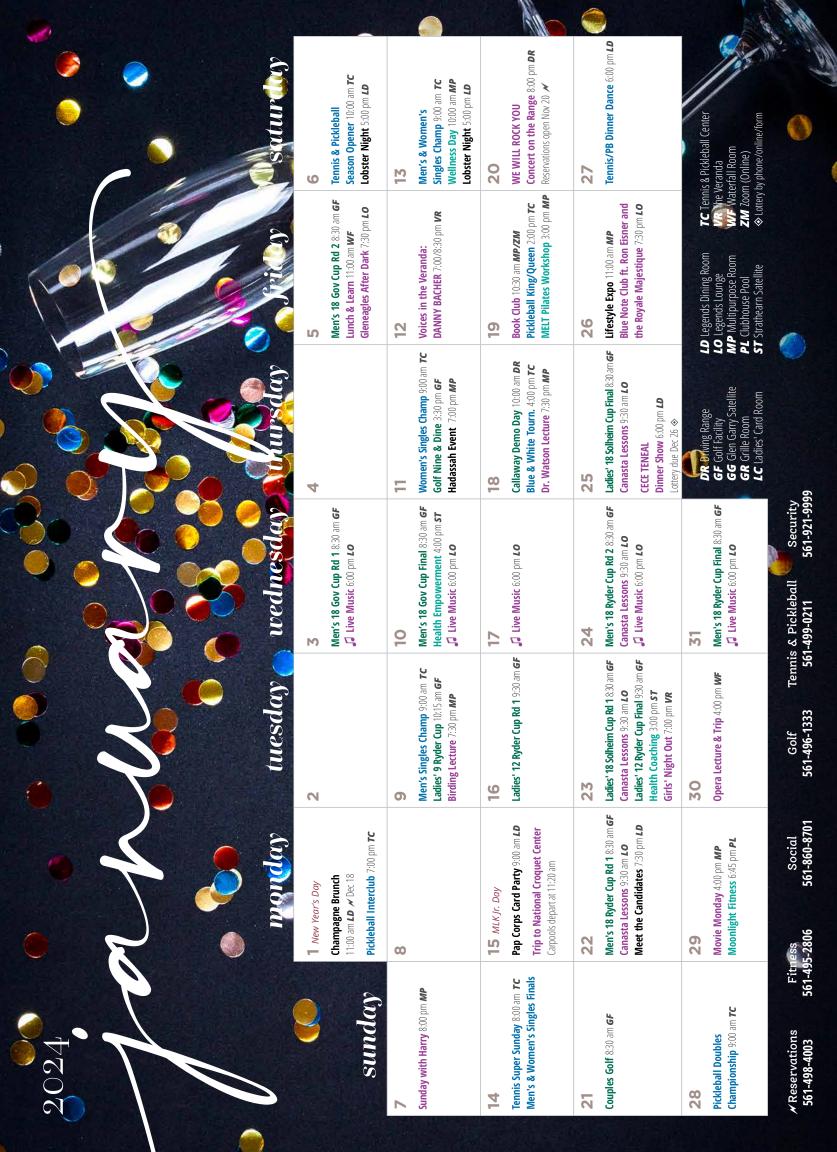

|      |                                       | 11 Veterans Day Veterans Breakfast 8:30 am VR Golf Guest Day Tee Times GF          | 18 BRITISH INVASION Concert on the Range 8:00 pm DR Reservations open Sep 18 ★               |                                                                                 | PL Clubhouse Pool ST Strathearn Satellite TC Tennis & Pickleball Center VR The Veranda WF Waterfall Room         | Lottery by phone/online/form                              |
|------|---------------------------------------|------------------------------------------------------------------------------------|----------------------------------------------------------------------------------------------|---------------------------------------------------------------------------------|------------------------------------------------------------------------------------------------------------------|-----------------------------------------------------------|
|      | 4 4 00 mm 00                          |                                                                                    |                                                                                              | 72                                                                              |                                                                                                                  |                                                           |
|      | S<br>Gleneagles After Dark 7:30 pm LO | Book Club 10:30 am MP/ZM<br>Team Trivia 8:00 pm LO                                 | Pickleball King/Queen 2:00 pm TC<br>Blue Note Club ft. Indigo Dreamers<br>7:30 pm LO         | 24                                                                              | DR Driving Range GF Golf Facility GG Glen Garry Satellite GR Grille Room LC Ladies' Card Room                    | LO Legends Lounge<br>MP Multipurpose Roc                  |
|      | 2 Mushroom Tasting 3:00 pm VR         | Golf Nine & Dine 3:30 pm GF<br>Kristallnacht Event 7:30 pm MP                      | TG Callaway Demo Day 10:00 am DR Hadassah Event 4:00 pm ST Tennis/PB Sunset Mixer 4:00 pm TC | <b>23</b> Thanksgiving Day  Thanksgiving Dinner 2:00 pm LD Lottery due Oct 23 ♦ | 3O Tennis/PB Annual Meeting 2:30 pm MP Golf Annual Meeting 4:00 pm MP                                            |                                                           |
|      | 1 Live Music 6:00 pm 1.0              | B Health Empowerment 4:00 pm ST Social Overview 4:00 pm LO J Live Music 6:00 pm LO | <b>15</b> Men's 18 Opening Day 8:30 am GF  J Live Music 6:00 pm LO                           | 22<br>J Live Music 6:00 pm LO                                                   | 29<br>J Live Music 6:00 pm 1.0                                                                                   | Tennis & Pickleball Security<br>561-499-0211 561-921-9999 |
|      | tuesday                               | <b>7</b><br><b>Ladies' 9 Opening Day</b> 10:15 am <b>GF</b>                        | 14 Ladies' 18 Opening Day 8:30 am GF                                                         | Girls' Night Out 7:00 pm VR                                                     | <b>28</b> Trip: Boca Raton Museum of Art Carpools depart at 10:45 am Pickleball Pro Exhibition 7:00 pm <b>TC</b> | Golf Tennii<br>561-496-1333 56                            |
|      | monday                                | 6<br>Pickleball Interclub 7:00 pm 7C                                               | 73 Pap Corps Luncheon 9:30 am LD                                                             | 20<br>Movie Monday 4:00 pm MP                                                   | 27 Moonlight Fitness 6.45 pm PL                                                                                  | Fitness Social<br>561-495-2806 561-860-8701               |
| 2023 | sunday                                | <b>5</b> End Daylight Saving Time                                                  | 12                                                                                           | Couples Golf 8:30 am GF                                                         | 2 <b>0</b>                                                                                                       | ✓ Reservations Fi 561-498-4003 561-4                      |