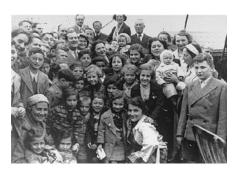

#### S.S. ST. LOUIS LEGACY PROJECT with Robert Krakow

#### MARCH 7 | 7:30 PM MP

Watch the film, *Complicit*, and engage in a post-film discussion with the filmmaker Robert Krakow. The film contains rare footage and candid interviews with the heroic Jewish refugees from Germany who were turned away by the United States in June 1939. It also includes neverbefore-seen footage of the US Special Envoy Hannah Rosenthal's exposé of America's inadequate response to the Jewish refugee crisis of the time.

\$10 per person. Guests Welcome. Reservations open Feb 7 ៷