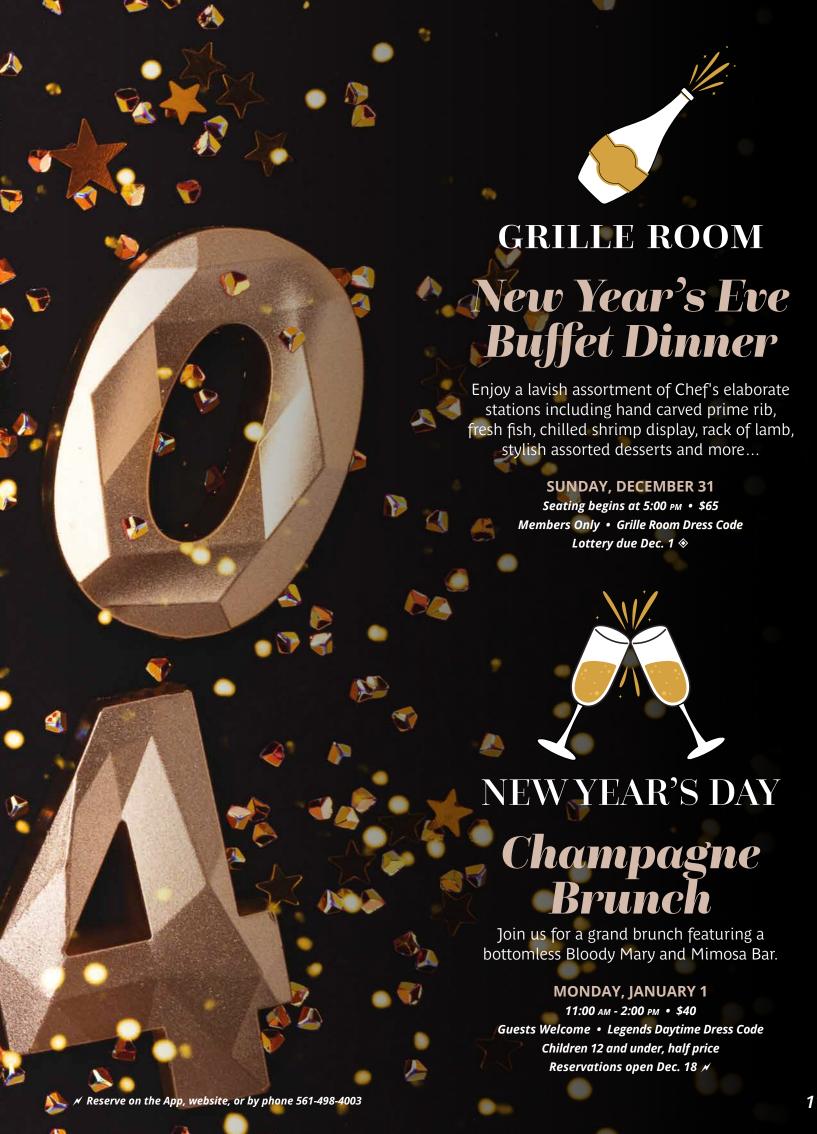

#### THANKSGIVING DINNER

**NOVEMBER 23** Experience a classic, fall-inspired buffet with savory squash bisque and elaborate salad bar, carving station with traditional turkey and club favorite prime rib, seasonal entrées and side dishes, pumpkin, pecan and apple pies, ice cream sundae bar, warm bread pudding and more.

2:00 PM • Legends Dining Room \$60\* • Lottery due Oct 23 ♦

#### **CHRISTMAS DINNER**

DECEMBER 25 | Enjoy an elaborate Christmas dinner at the club with an upscale buffet featuring hand-carved turkey, ham and beef tenderloin, sea bass, crispy Long Island duck, jumbo shrimp scampi, traditional accompaniments, children's corner, holiday dessert selection and more.

5:00 PM • Legends Dining Room \$60\* • ✓ Nov 25