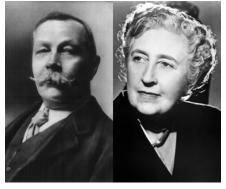

# ICONS OF DETECTIVE FICTION with Dr. Margery Marcus

#### MARCH 28 | 7:30 PM MP

Great detective fiction has been beloved by readers since the 1840s. Mystery writers have entertained generations of amateur sleuths who love matching wits with both criminals and detectives. Dr. Marcus emphasizes the contributions of Sir Arthur Conan Doyle and Dame Agatha Christie, and discusses contemporary writers such as Louise Penny, Anthony Horowitz and Norwegian writer Jo Nesbo.

\$10 per person. Guests Welcome. Reservations open Feb 28 №